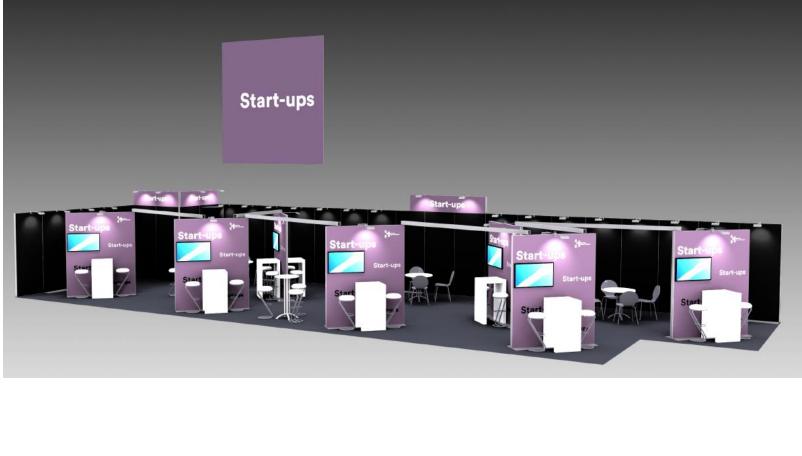

| 表  |
| 17. Japan       |    |
| 18. Singapore   | C: |
| 19. India       | ۲  |
| 20. Switzerland | +  |



the leading international maritime trade fair

# SMM

## Why Start-ups@SMM?

#### Start-ups@SMM- dedicated exhibitions area

Future Lab, stage for ideas, inspiring encounters and networking platform at once: We're proud to support the maritime industry leaders of tomorrow by launching a package that helps start-ups raise awareness of their innovations.

To cover newest solutions and trends for the maritime sector, we planned together with our partner MARITIME STARTUPS GERMANY 2 **dedicated exhibition areas in Halls A3 and B6**.

Companies can book their space to showcase their solutions **at SMM 2026**.



### Look & Feel

Example depending on the number of participants.





## Offer for Start-ups@SMM exhibitors

#### Services by Hamburg Messe

- Special Start-ups@SMM Booth Signage & Design
- WiFi
- 2 exhibitor passes\*
- Included services per exhibitor
  - 40 inch screen, 2m printed back wall with textile print in the design of the joint stand, individual logo of the exhibitor on the back wall, 1 long arm spotlight, 1 high table 60cmx60cmx110cm (WxDxH, white), 2 Z bar stools (white), 1 power socket
- Services of joint stand
  - Storage room with coat rack, waste bin and shelf, fascia boards on rear wall in the design of the joint stand, Suspended banner in the design of the joint stand, Additional seating groups, Lighting via long-arm spotlights on rear walls, Carpet, Daily cleaning (vacuuming carpet/wiping tables and chairs)
- Entry in the online exhibitor