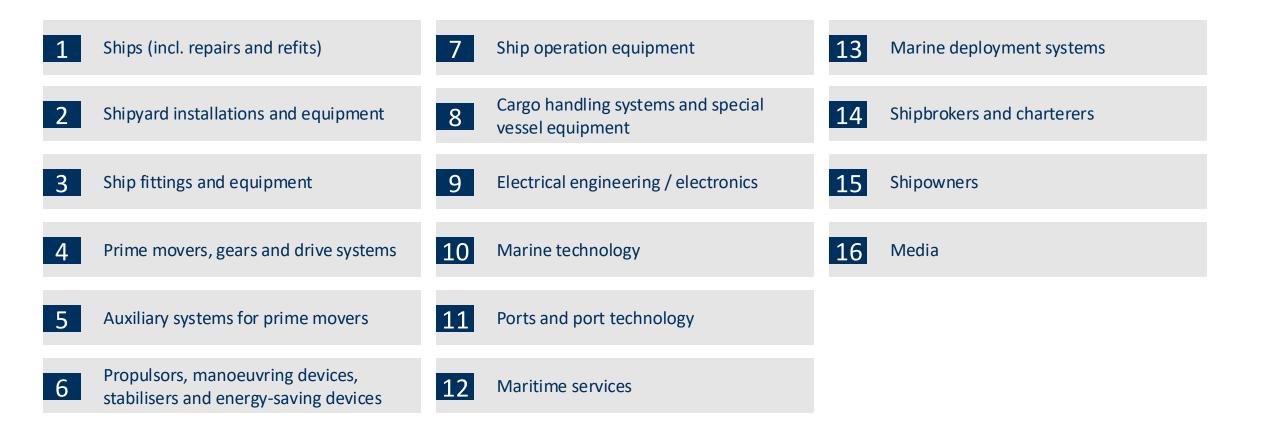

2026

as of April 2025 | Hamburg



the leading international maritime trade fair

# SMM

## SMM in a nutshell

#### SMM – the leading international maritime trade fair

SMM is the world's biggest and most important business platform of the maritime industry. SMM brings together the key players and decision makers from all maritime sectors and offers first-class opportunities to present innovations, engage in dialogue and establish and maintain contacts at an international level.

Complete with a first-rate conference programme and numerous networking events, SMM is the most important exhibition and networking platform worldwide for all those who want to drive the development of the industry and their own business.

SMM - driving the maritime transition.



#### Product Categories of SMM



#### SMM 2024 – Key Facts





### **Key Figures**





## Shipowners' Participating at SMM

More than 2,500 executives from shipping companies visited SMM in 2022/2024 from following companies (excerpt):

| Admiral Marine Services | GRIMALDI GROUP         | Ocean Network Express |
|-------------------------|------------------------|-----------------------|
| Arkas Shipping          | Hapag-Lloyd            | Yang Ming             |
| BBC Chartering          | Hartmann Reederei      | OCCL                  |
| BOLUDA                  | HGK Shipping           | Offen Group           |
| Briese Schiffahrt       | Hyundai                | Oldendorff Carriers   |
| BW                      | IRISL                  | Qatar Shipping        |
| CMACGM                  | MACS                   |