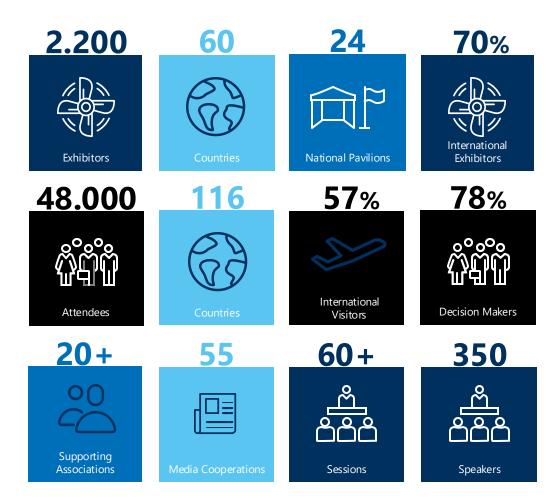

urg



the leading international maritime trade fair

# SMM

## SMM in a nutshell

#### SMM – the leading international maritime trade fair

SMM is the world's biggest and most important business platform of the maritime industry. SMM brings together the key players and decision makers from all maritime sectors and offers first-class opportunities to present innovations, engage in dialogue and establish and maintain contacts at an international level.

Complete with a first-rate conference programme and numerous networking events, SMM is the most important exhibition and networking platform worldwide for all those who want to drive the development of the industry and their own business.

SMM - driving the maritime transition.



#### Product Categories of SMM



#### SMM 2024 – Key Facts





### **Key Figures**





## Shipowners' Participating at SMM

More than 2,500 executives from shipping companies visited SMM in 2022/2024 from following companies (excerpt):

| Admiral Marine Services | GRIMALDI GROUP         | Ocean Network Express |
|-------------------------|------------------------|-----------------------|
| Arkas Shipping          | Hapag-Lloyd            | Yang Ming             |
| BBC Chartering          | Hartmann Reederei      | OCCL                  |
| BOLUDA                  | HGK Shipping           | Offen Group           |
| Briese Schiffahrt       | Hyundai                | Oldendorff Carriers   |
| BW                      | IRISL                  | Qatar Shipping        |
| CMACGM                  | MACS                   | Svitzer               |
| Cos