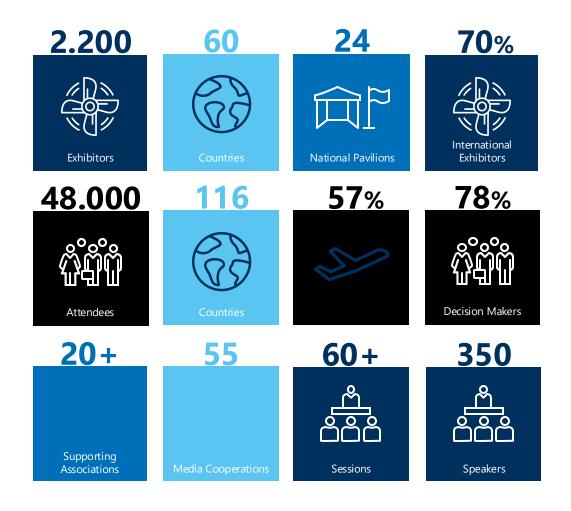

ational maritime trade fair

# SMM

## SMM in a nutshell

#### SMM – the leading international maritime trade fair

SMM is the world's biggest and most important business platform of the maritime industry. SMM brings together the key players and decision makers from all maritime sectors and offers first-class opportunities to present innovations, engage in dialogue and establish and maintain contacts at an international level.

Complete with a first-rate conference programme and numerous networking events, SMM is the most important exhibition and networking platform worldwide for all those who want to drive the development of the industry and their own business.

SMM - driving the maritime transition.



#### Product Categories of SMM



#### SMM 2024 – Key Facts





### **Key Figures**





## Shipowners' Participating at SMM

More than 2,500 executives from shipping companies visited SMM in 2022/2024 from following companies (excerpt):

| Admiral Marine Services | GRIMALDI GROUP         | Ocean Network Express |
|-------------------------|------------------------|-----------------------|
| Arkas Shipping          | Hapag-Lloyd            | Yang Ming             |
| BBC Chartering          | Hartmann Reederei      | OCCL                  |
| BOLUDA                  | HGK Shipping           | Offen Group           |
| Briese Schiffahrt       | Hyundai                | Oldendorff Carriers   |
| BW                      | IRISL                  | Qatar Shipping        |
| CMACGM                  | MACS                   | Svitzer               |
| Cosco                   | Ma