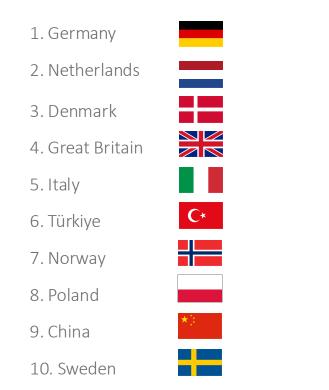

### **Top 20 Visitor Countries**

| 11. Finland     |    |
|-----------------|----|
| 12. USA         |    |
| 13. France      |    |
| 14. South Korea |    |
| 15. Greece      |    |
| 16. Spain       | 表  |
| 17. Japan       |    |
| 18. Singapore   | C: |
| 19. India       | ۲  |
| 20. Switzerland | +  |