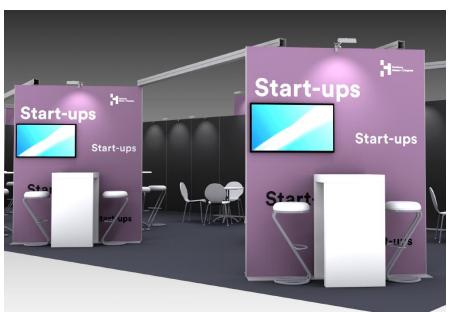

in       | 表  |
| 17. Japan       |    |
| 18. Singapore   | C: |
| 19. India       | ۲  |
| 20. Switzerland | +  |



the leading international maritime trade fair

# SMM

## Why Start-ups@SMM?

#### Start-ups@SMM- dedicated exhibitions area

Future Lab, stage for ideas, inspiring encounters and networking platform at once: We're proud to support the maritime industry leaders of tomorrow by launching a package that helps start-ups raise awareness of their innovations.

To cover newest solutions and trends for the maritime sector, we planned together with our partner MARITIME STARTUPS GERMANY 2 **dedicated exhibition areas in Halls A3 and B6**.

Companies can book their space to showcase their solutions **at SMM 2026**.



### Look & Feel

Example depending on the number of participants.





## Offer for Start-ups@SMM exhibitors

#### Services by Hamburg Messe

- Special Start-ups@SMM Booth Signage & Design
- WiFi
- 2 exhibitor passes\*
- Included services per exhibitor
  - 40 inch screen, 2m printed back wall with textile print in the design of the joint stand, individual logo of the exhibitor on the back wall, 1 long arm spotlight, 1 high table 60cmx60cmx110cm (WxDxH, white), 2 Z bar stools (white), 1 power socket
- Services of joint stand
  - Storage room with coat rack, waste bin and shelf, fascia boards on rear wall in the design of the joint stand, Suspended banner in the design of the joint stand, Additional seating groups, Lighting via long-arm spotlights on rear walls, Carpet, Daily cleaning (vacuuming carpet/wiping tables and chairs)
- Entry in the online exhibit